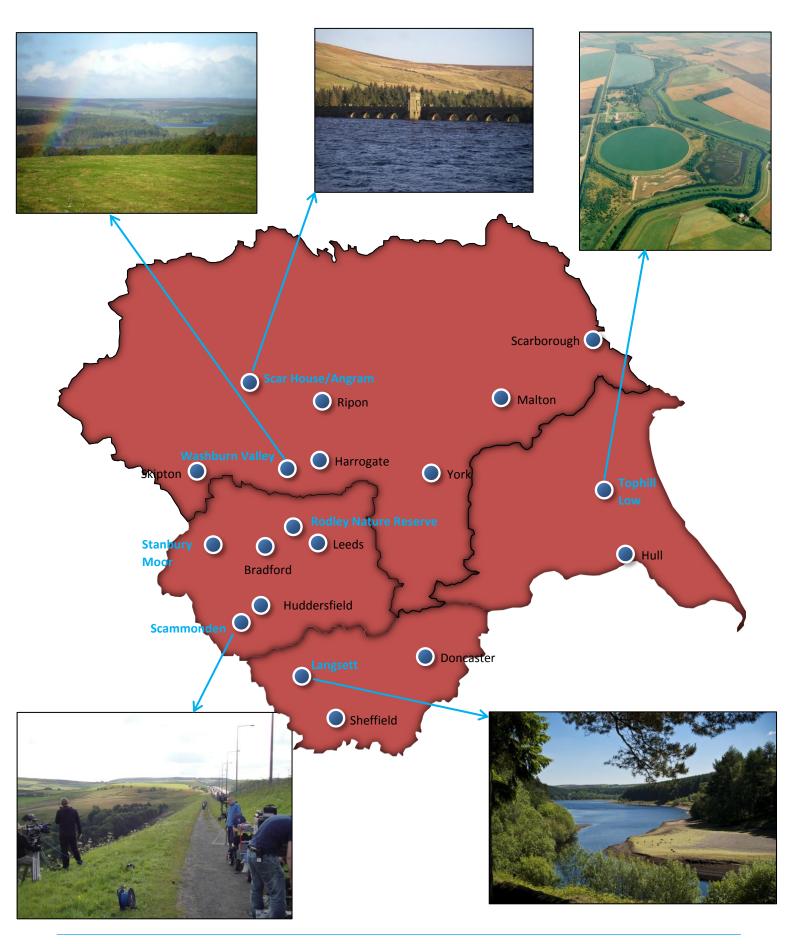

### **Thruscross Reservoir**

**Timble Ings** 

Rodley Nature Reserve (Bing, 2016)

**Esholt Hall Scargill Reservoir Track** 

**Roundhill Reservoir** 

**Langsett Reservoir** 

Map 1: Locations of the opportunities available (locations are not exact)

#### 1. What is available at the locations?

| LOCATION            | WOODS | WATER | MOORS | CAR PARK           | ACCESS              | OTHER?              |
|---------------------|-------|-------|-------|--------------------|---------------------|---------------------|
| Washburn Valley     | ✓     | ✓     | ✓     | Car parks are      | Access is off the   | Tenanted Land       |
| (Fewston, Swinsty,  |       |       |       | available          | A59 to various      | Public paths exist  |
| Scargill, Timble    |       |       |       |                    | locations including | around this area    |
| Ings, Thruscross)   |       |       |       |                    | Fewston, Swinsty    |                     |
|                     |       |       |       |                    | and Thruscross      |                     |
|                     |       |       |       |                    | Reservoirs and      |                     |
|                     |       |       |       |                    | Timble Ing Woods.   |                     |
| Langsett (Langsett  | ✓     | ✓     | ✓     | Car parks are      | Acces is off the    | Tenanted Land       |
| Moor, Brook House   |       |       |       | available.         | A628.               |                     |
| Bridge)             |       |       |       |                    |                     |                     |
| Scar House (Scar    |       | ✓     | ✓     | Car parks are      |                     | Tenanted Land       |
| House Reservoir     |       |       |       | available.         |                     |                     |
| and Angram          |       |       |       |                    |                     |                     |
| Reservoir)          |       |       |       |                    |                     |                     |
| Top Withens         | ✓     | ✓     | ✓     |                    | Access off Scar     | Bronte History      |
| (Stanbury Moor)     |       |       |       |                    | Top Road            | Tenanted Land       |
| Rodley Nature       | ✓     | ✓     |       | Car parks are      | Access is via Moss  | Tenanted Land       |
| Reserve             |       |       |       | available          | Bridge Road         |                     |
| Tophill Low         | ✓     | ✓     | ✓     | Car parks are      | Access is via Carr  | Specialist wildlife |
| WILDLIFE SSSI       |       |       |       | available          | Lane                | filming only        |
| nature reserve      |       |       |       |                    |                     |                     |
| Scammonden          | ✓     | ✓     |       | Car parks are      | Access is off Low   | Tenanted Land       |
| Reservoir           |       |       |       | available          | Platt Lane          |                     |
| Rishworth Moor      |       |       | ✓     | Car parks are      | Access is via the   | Tenanted Land       |
|                     |       |       |       | available          | A58                 |                     |
| Roundhill Reservoir |       | ✓     |       |                    | Access is via Pott  | Tenanted Land       |
|                     |       |       |       |                    | Bank and then a     |                     |
|                     |       |       |       |                    | private road.       |                     |
| Widdop Dam          |       | ✓     | ✓     | Car park available | Access is via       | Tenanted Land       |
|                     |       |       |       |                    | Ridehalgh Lane      |                     |
| Esholt Hall         |       |       |       | Car parks are      | Access is off the   | This subject to     |
|                     |       |       |       | available          | A658                | weekend usage       |
|                     |       |       |       |                    |                     | only and the use of |
|                     |       |       |       |                    |                     | Esholt Gardens      |
|                     |       |       |       |                    |                     | only.               |