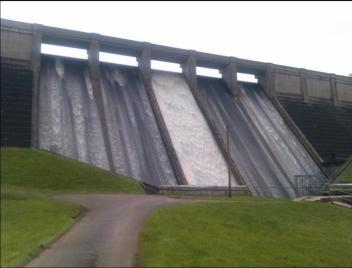

#### 1. What is available at the locations?

| LOCATION            | WOODS | WATER | MOORS | CAR PARK           | ACCESS              | OTHER?              |
|---------------------|-------|-------|-------|--------------------|---------------------|---------------------|
| Washburn Valley     | ✓     | ✓     | ✓     | Car parks are      | Access is off the   | Tenanted Land       |
| (Fewston, Swinsty,  |       |       |       | available          | A59 to various      | Public paths exist  |
| Scargill, Timble    |       |       |       |                    | locations including | around this area    |
| Ings, Thruscross)   |       |       |       |                    | Fewston, Swinsty    |                     |
|                     |       |       |       |                    | and Thruscross      |                     |
|                     |       |       |       |                    | Reservoirs and      |                     |
|                     |       |       |       |                    | Timble Ing Woods.   |                     |
| Langsett (Langsett  | ✓     | ✓     | ✓     | Car parks are      | Acces is off the    | Tenanted Land       |
| Moor, Brook House   |       |       |       | available.         | A628.               |                     |
| Bridge)             |       |       |       |                    |                     |                     |
| Scar House (Scar    |       | ✓     | ✓     | Car parks are      |                     | Tenanted Land       |
| House Reservoir     |       |       |       | available.         |                     |                     |
| and Angram          |       |       |       |                    |                     |                     |
| Reservoir)          |       |       |       |                    |                     |                     |
| Top Withens         | ✓     | ✓     | ✓     |                    | Access off Scar     | Bronte History      |
| (Stanbury Moor)     |       |       |       |                    | Top Road            | Tenanted Land       |
| Rodley Nature       | ✓     | ✓     |       | Car parks are      | Access is via Moss  | Tenanted Land       |
| Reserve             |       |       |       | available          | Bridge Road         |                     |
| Tophill Low         | ✓     | ✓     | ✓     | Car parks are      | Access is via Carr  | Specialist wildlife |
| WILDLIFE SSSI       |       |       |       | available          | Lane                | filming only        |
| nature reserve      |       |       |       |                    |                     |                     |
| Scammonden          | ✓     | ✓     |       | Car parks are      | Access is off Low   | Tenanted Land       |
| Reservoir           |       |       |       | available          | Platt Lane          |                     |
| Rishworth Moor      |       |       | ✓     | Car parks are      | Access is via the   | Tenanted Land       |
|                     |       |       |       | available          | A58                 |                     |
| Roundhill Reservoir |       | ✓     |       |                    | Access is via Pott  | Tenanted Land       |
|                     |       |       |       |                    | Bank and then a     |                     |
|                     |       |       |       |                    | private road.       |                     |
| Widdop Dam          |       | ✓     | ✓     | Car park available | Access is via       | Tenanted Land       |
|                     |       |       |       |                    | Ridehalgh Lane      |                     |
| Esholt Hall         |       |       |       | Car parks are      | Access is off the   | This subject to     |
|                     |       |       |       | available          | A658                | weekend usage       |
|                     |       |       |       |                    |                     | only and the use of |
|                     |       |       |       |                    |                     | Esholt Gardens      |
|                     |       |       |       |                    |                     | only.               |