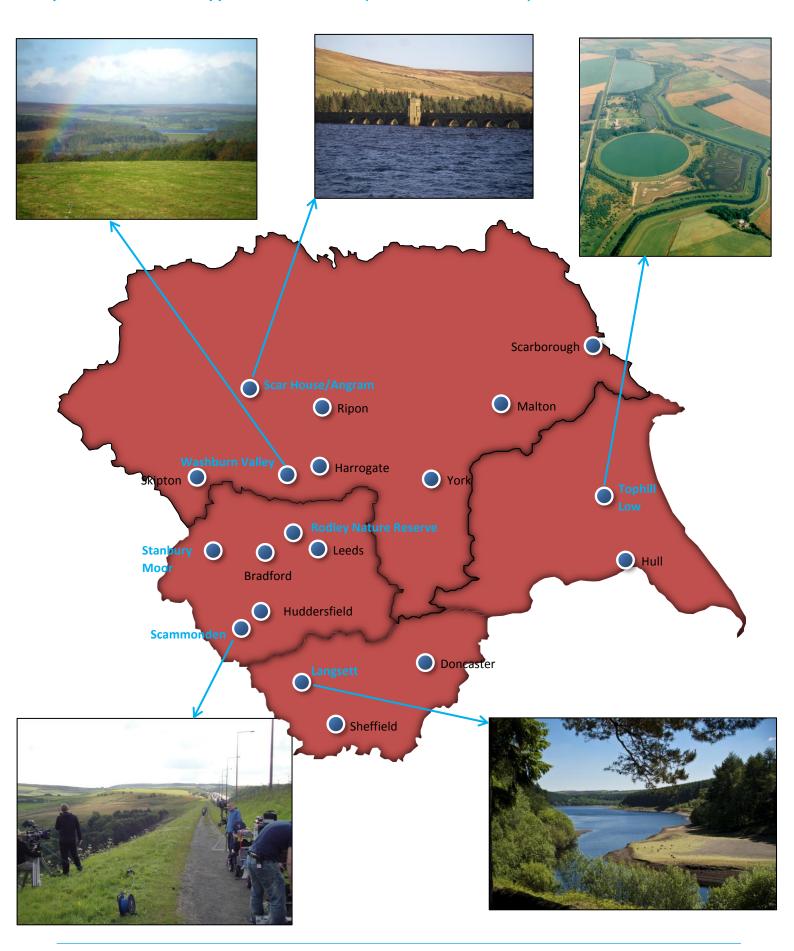

**Thruscross Reservoir** 

Rodley Nature Reserve (Bing, 2016)

**Scargill Reservoir Track** 

**Langsett Reservoir** 

**Roundhill Reservoir** 

**Rishworth Moor** 

Map 1: Locations of the opportunities available (locations are not exact)

#### 1. What is available at the locations?

| LOCATION            | WOODS | WATER | MOORS | CAR PARK           | ACCESS              | OTHER?              |
|---------------------|-------|-------|-------|--------------------|---------------------|---------------------|
| Washburn Valley     | ✓     | ✓     | ✓     | Car parks are      | Access is off the   | Tenanted Land       |
| (Fewston, Swinsty,  |       |       |       | available          | A59 to various      | Public paths exist  |
| Scargill, Timble    |       |       |       |                    | locations including | around this area    |
| Ings, Thruscross)   |       |       |       |                    | Fewston, Swinsty    |                     |
|                     |       |       |       |                    | and Thruscross      |                     |
|                     |       |       |       |                    | Reservoirs and      |                     |
|                     |       |       |       |                    | Timble Ing Woods.   |                     |
| Langsett (Langsett  | ✓     | ✓     | ✓     | Car parks are      | Acces is off the    | Tenanted Land       |
| Moor, Brook House   |       |       |       | available.         | A628.               |                     |
| Bridge)             |       |       |       |                    |                     |                     |
| Scar House (Scar    |       | ✓     | ✓     | Car parks are      |                     | Tenanted Land       |
| House Reservoir     |       |       |       | available.         |                     |                     |
| and Angram          |       |       |       |                    |                     |                     |
| Reservoir)          |       |       |       |                    |                     |                     |
| Top Withens         | ✓     | ✓     | ✓     |                    | Access off Scar     | Bronte History      |
| (Stanbury Moor)     |       |       |       |                    | Top Road            | Tenanted Land       |
| Rodley Nature       | ✓     | ✓     |       | Car parks are      | Access is via Moss  | Tenanted Land       |
| Reserve             |       |       |       | available          | Bridge Road         |                     |
| Tophill Low         | ✓     | ✓     | ✓     | Car parks are      | Access is via Carr  | Specialist wildlife |
| WILDLIFE SSSI       |       |       |       | available          | Lane                | filming only        |
| nature reserve      |       |       |       |                    |                     |                     |
| Scammonden          | ✓     | ✓     |       | Car parks are      | Access is off Low   | Tenanted Land       |
| Reservoir           |       |       |       | available          | Platt Lane          |                     |
| Rishworth Moor      |       |       | ✓     | Car parks are      | Access is via the   | Tenanted Land       |
|                     |       |       |       | available          | A58                 |                     |
| Roundhill Reservoir |       | ✓     |       |                    | Access is via Pott  | Tenanted Land       |
|                     |       |       |       |                    | Bank and then a     |                     |
|                     |       |       |       |                    | private road.       |                     |
| Widdop Dam          |       | ✓     | ✓     | Car park available | Access is via       | Tenanted Land       |
| •                   |       |       |       |                    | Ridehalgh Lane      |                     |
| Esholt Hall         |       |       |       | Car parks are      | Access is off the   | This subject to     |
|                     |       |       |       | available          | A658                | weekend usage       |
|                     |       |       |       |                    |                     | only and the use of |
|                     |       |       |       |                    |                     | Esholt Gardens      |
|                     |       |       |       |                    |                     | only.               |