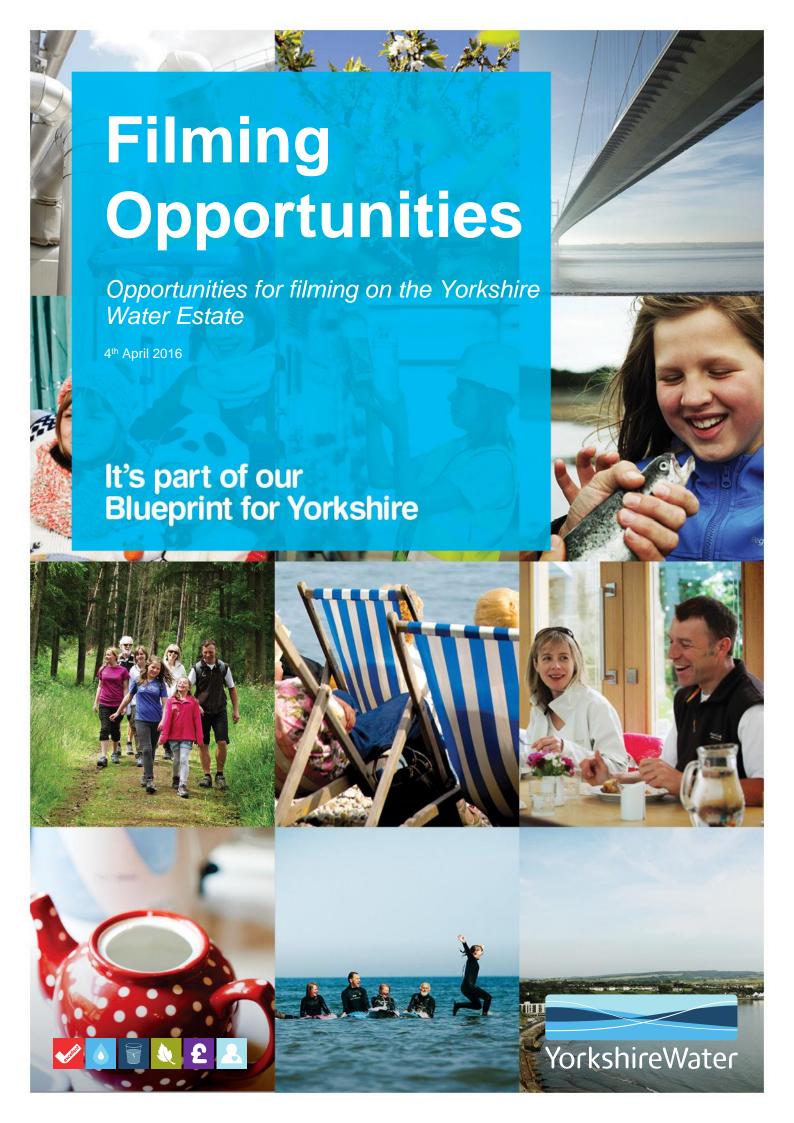

# **Our Locations Available**

Yorkshire Water is one of the largest landowners in Yorkshire with an Estate amounting to around 30,000 Hectares (70,000 Acres). We believe we hold an excellent opportunity available for filming on our land with our diverse and eclectic mix of sites. Each area is unique in itself with various different settings and backdrops extending from woodland, moorland and operational sites. **Timble Ings** 

#### 1. What is available at the locations?

| LOCATION            | WOODS | WATER | MOORS | CAR PARK           | ACCESS              | OTHER?              |
|---------------------|-------|-------|-------|--------------------|---------------------|---------------------|
| Washburn Valley     | ✓     | ✓     | ✓     | Car parks are      | Access is off the   | Tenanted Land       |
| (Fewston, Swinsty,  |       |       |       | available          | A59 to various      | Public paths exist  |
| Scargill, Timble    |       |       |       |                    | locations including | around this area    |
| Ings, Thruscross)   |       |       |       |                    | Fewston, Swinsty    |                     |
|                     |       |       |       |                    | and Thruscross      |                     |
|                     |       |       |       |                    | Reservoirs and      |                     |
|                     |       |       |       |                    | Timble Ing Woods.   |                     |
| Langsett (Langsett  | ✓     | ✓     | ✓     | Car parks are      | Acces is off the    | Tenanted Land       |
| Moor, Brook House   |       |       |       | available.         | A628.               |                     |
| Bridge)             |       |       |       |                    |                     |                     |
| Scar House (Scar    |       | ✓     | ✓     | Car parks are      |                     | Tenanted Land       |
| House Reservoir     |       |       |       | available.         |                     |                     |
| and Angram          |       |       |       |                    |                     |                     |
| Reservoir)          |       |       |       |                    |                     |                     |
| Top Withens         | ✓     | ✓     | ✓     |                    | Access off Scar     | Bronte History      |
| (Stanbury Moor)     |       |       |       |                    | Top Road            | Tenanted Land       |
| Rodley Nature       | ✓     | ✓     |       | Car parks are      | Access is via Moss  | Tenanted Land       |
| Reserve             |       |       |       | available          | Bridge Road         |                     |
| Tophill Low         | ✓     | ✓     | ✓     | Car parks are      | Access is via Carr  | Specialist wildlife |
| WILDLIFE SSSI       |       |       |       | available          | Lane                | filming only        |
| nature reserve      |       |       |       |                    |                     |                     |
| Scammonden          | ✓     | ✓     |       | Car parks are      | Access is off Low   | Tenanted Land       |
| Reservoir           |       |       |       | available          | Platt Lane          |                     |
| Rishworth Moor      |       |       | ✓     | Car parks are      | Access is via the   | Tenanted Land       |
|                     |       |       |       | available          | A58                 |                     |
| Roundhill Reservoir |       | ✓     |       |                    | Access is via Pott  | Tenanted Land       |
|                     |       |       |       |                    | Bank and then a     |                     |
|                     |       |       |       |                    | private road.       |                     |
| Widdop Dam          |       | ✓     | ✓     | Car park available | Access is via       | Tenanted Land       |
| •                   |       |       |       |                    | Ridehalgh Lane      |                     |
| Esholt Hall         |       |       |       | Car parks are      | Access is off the   | This subject to     |
|                     |       |       |       | available          | A658                | weekend usage       |
|                     |       |       |       |                    |                     | only and the use of |
|                     |       |       |       |                    |                     | Esholt Gardens      |
|                     |       |       |       |                    |                     | only.               |