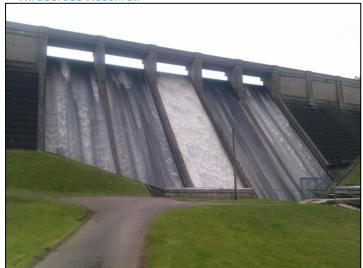

# **Our Locations Available**

Yorkshire Water is one of the largest landowners in Yorkshire with an Estate amounting to around 30,000 Hectares (70,000 Acres). We believe we hold an excellent opportunity available for filming on our land with our diverse and eclectic mix of sites. Each area is unique in itself with various different settings and backdrops extending from woodland, moorland and operational sites. **Timble Ings** 

#### 1. What is available at the locations?

| LOCATION            | WOODS | WATER | MOORS | CAR PARK           | ACCESS              | OTHER?              |
|---------------------|-------|-------|-------|--------------------|---------------------|---------------------|
| Washburn Valley     | ✓     | ✓     | ✓     | Car parks are      | Access is off the   | Tenanted Land       |
| (Fewston, Swinsty,  |       |       |       | available          | A59 to various      | Public paths exist  |
| Scargill, Timble    |       |       |       |                    | locations including | around this area    |
| Ings, Thruscross)   |       |       |       |                    | Fewston, Swinsty    |                     |
|                     |       |       |       |                    | and Thruscross      |                     |
|                     |       |       |       |                    | Reservoirs and      |                     |
|                     |       |       |       |                    | Timble Ing Woods.   |                     |
| Langsett (Langsett  | ✓     | ✓     | ✓     | Car parks are      | Acces is off the    | Tenanted Land       |
| Moor, Brook House   |       |       |       | available.         | A628.               |                     |
| Bridge)             |       |       |       |                    |                     |                     |
| Scar House (Scar    |       | ✓     | ✓     | Car parks are      |                     | Tenanted Land       |
| House Reservoir     |       |       |       | available.         |                     |                     |
| and Angram          |       |       |       |                    |                     |                     |
| Reservoir)          |       |       |       |                    |                     |                     |
| Top Withens         | ✓     | ✓     | ✓     |                    | Access off Scar     | Bronte History      |
| (Stanbury Moor)     |       |       |       |                    | Top Road            | Tenanted Land       |
| Rodley Nature       | ✓     | ✓     |       | Car parks are      | Access is via Moss  | Tenanted Land       |
| Reserve             |       |       |       | available          | Bridge Road         |                     |
| Tophill Low         | ✓     | ✓     | ✓     | Car parks are      | Access is via Carr  | Specialist wildlife |
| WILDLIFE SSSI       |       |       |       | available          | Lane                | filming only        |
| nature reserve      |       |       |       |                    |                     |                     |
| Scammonden          | ✓     | ✓     |       | Car parks are      | Access is off Low   | Tenanted Land       |
| Reservoir           |       |       |       | available          | Platt Lane          |                     |
| Rishworth Moor      |       |       | ✓     | Car parks are      | Access is via the   | Tenanted Land       |
|                     |       |       |       | available          | A58                 |                     |
| Roundhill Reservoir |       | ✓     |       |                    | Access is via Pott  | Tenanted Land       |
|                     |       |       |       |                    | Bank and then a     |                     |
|                     |       |       |       |                    | private road.       |                     |
| Widdop Dam          |       | ✓     | ✓     | Car park available | Access is via       | Tenanted Land       |
| •                   |       |       |       |                    | Ridehalgh Lane      |                     |
| Esholt Hall         |       |       |       | Car parks are      | Access is off the   | This subject to     |
|                     |       |       |       | available          | A658                | weekend usage       |
|                     |       |       |       |                    |                     | only and the use of |
|                     |       |       |       |                    |                     | Esholt Gardens      |
|                     |       |       |       |                    |                     | only.               |